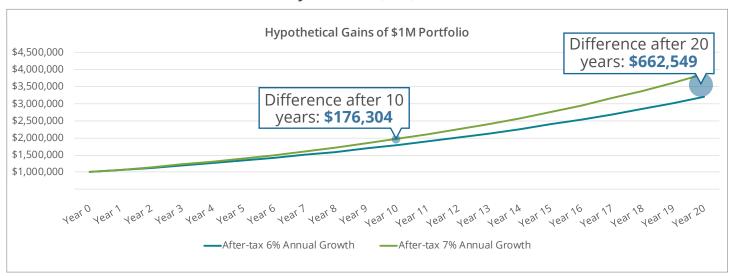

### 1% difference in returns over 10 and 20 years on \$1,000,000 investment

Source: Brinker Capital. Chart represents \$1,000,000 investment over 20 year period at 6% and 7% after tax returns. Returns are hypothetical in nature and are intended for illustrative purposes only.